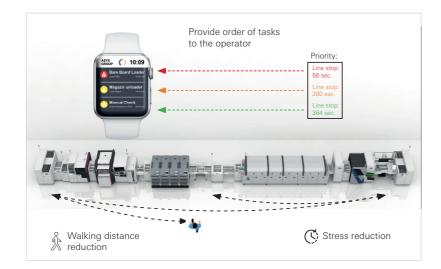

#### **Performance Monitor**

The ASYS Performance Monitor is an analysis tool for determining and displaying important performance parameters of SMD lines. The OEE (Overall Equipment Effectiveness) is calculated and displayed on the basis of the current performance, availability and quality indicators. The Perfomance Monitor considerably shortens the morning routine of the respective supervisor in this area. He has all the necessary data directly available at the click of a button when he is on the shopfloor.

 Performance of the operating resources available at first glance
No more manual recording or calculation required
Immediate identification of any deviations from bottlenecks or first-pass yields

> Product change of a line in a few minutes
> Simple, controlled product changeover of the entire line
> Faster NPI compared to programming on individual systems