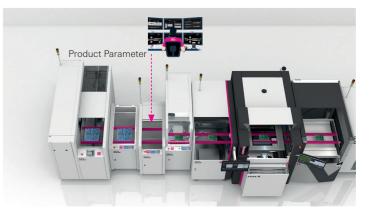

### **Product Change**

In the PULSE PRO module "Product Change" the product change at the line is triggered by only one click. The parameters are sent to all machines of the line and all settings are stored locally. These can be checked, changed and duplicated at any time. This results in a faster NPI (New Product Introduction) compared to programming on single systems. All ASYS Group machines as well as third party systems can be integrated.

 Performance of the operating resources available at first glance
No more manual recording or calculation required
Immediate identification of any deviations from bottlenecks or first-pass yields

> Product change of a line in a few minutes
> Simple, controlled product changeover of the entire line
> Faster NPI compared to programming on individual systems