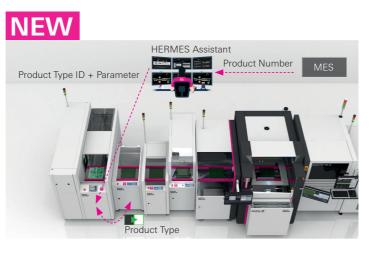

#### **Smart Alerts**

The smart assistance system for machine to man communication supports the operator in the production. Walking distances are reduced and line downtimes are effectively avoided thanks to early notifications.

> Reduces downtime with real-time notification

Optimal planning of employees on the lines

> Elimination of predictable stops