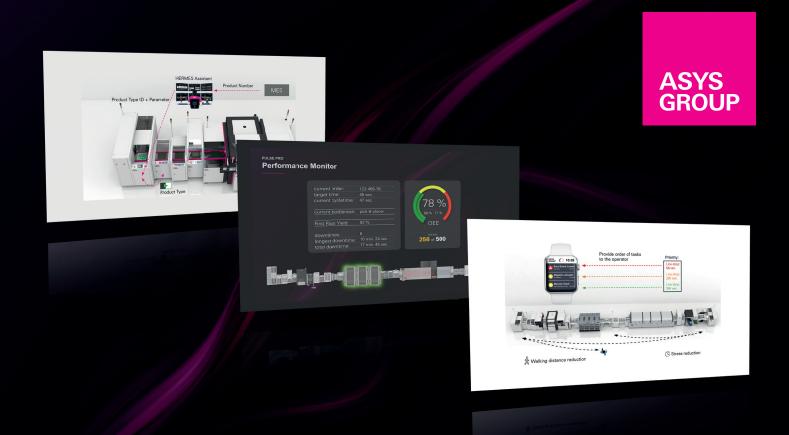

## **ASYS Hermes Assistant**

The newly developed ASYS HERMES Assistant offers a unique function on the market to further simplify the use of the HERMES standard. Whereas the preparation of the line changeover via HERMES used to require a certain amount of time, this is now done off-line, centrally and with just a few mouse clicks. Lengthy programming work, which previously affected each machine individually, is no longer necessary.

> Offline programming
> Central program management
> Unlimited number of programs

### **Product Change**

In the PULSE PRO module "Product Change" the product change at the line is triggered by only one click. The parameters are sent to all machines of the line and all settings are stored locally. These can be checked, changed and duplicated at any time. This results in a faster NPI (New Product Introduction) compared to programming on single systems. All ASYS Group machines as well as third party systems can be integrated.

 Performance of the operating resources available at first glance
No more manual recording or calculation required
Immediate identification of any deviations from bottlenecks or first-pass yields

> Product change of a line in a few minutes
> Simple, controlled product changeover of the entire line
> Faster NPI compared to programming on individual systems